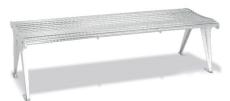

#### Solide Bench

Make yourself comfortable on the Solide Bench made of high-quality stainless steel. Alone, in pairs, in groups of three or even four – the bench is available in various sizes with a backrest or as a stool.

#### Low-maintenance

The tubular seating top offers little surface for dirt, snow and water to collect. The bench is dry in no time and dirt cannot adhere.