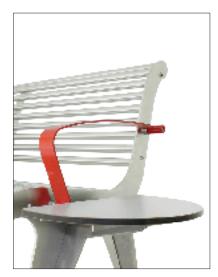

Available with armrests and a side rack.

They invite walkers to take a short break: time to take a seat on the comfortable bench and let your gaze wander into the distance; pause for a moment, enjoy and make yourself comfortable.