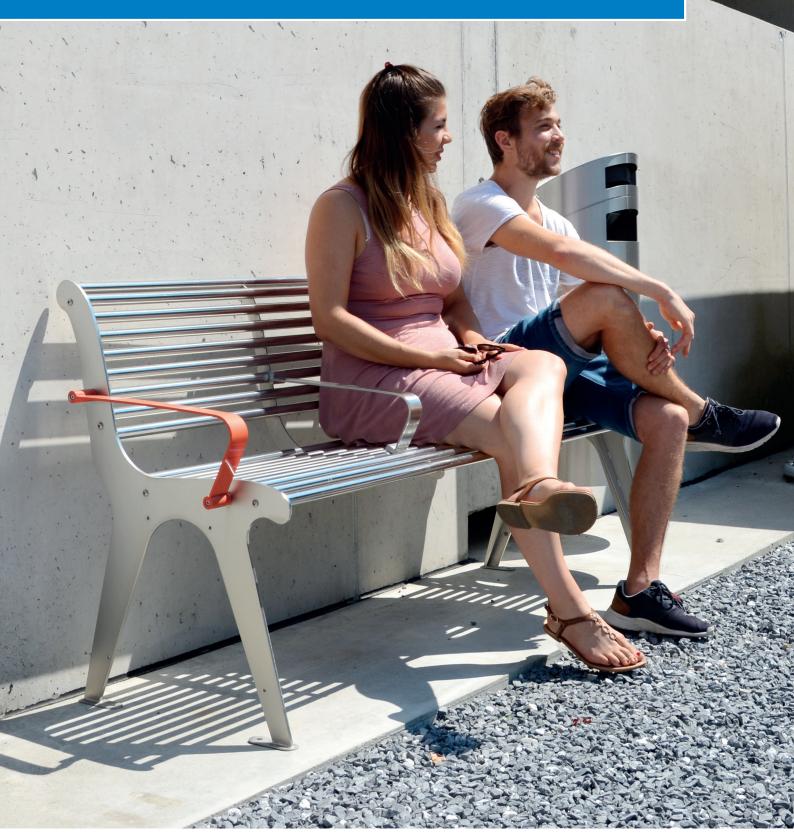

# Solide Bench

#### Solide Bench

Make yourself comfortable on the Solide Bench made of high-quality stainless steel. Alone, in pairs, in groups of three or even four – the bench is available in various sizes with a backrest or as a stool.

#### Comfort

The Solide Bench offers a unique seating comfort. The slightly forward-sloping seat makes it easier for elderly people to stand up.

The Solide Stool provides a comfortable seat for sitting and relaxing.

Available with armrests and a side rack.

They invite walkers to take a short break: time to take a seat on the comfortable bench and let your gaze wander into the distance; pause for a moment, enjoy and make yourself comfortable.