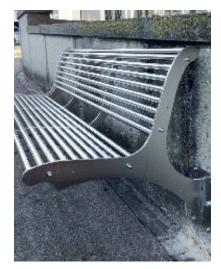

#### Vandal-proof

The stainless steel bench is extremely durable. The Solide Bench can even be mounted to the ground or wall.

Wall-mountable

Model L x H x D Bench Stool 1084 x 865 x 611 mm Solide Bench for two Solide Bench for 1615 x 865 x 611 mm 1612 x 496 x 581 mm three Solide Bench for 2012 x 865 x 611 mm 2012 x 496 x 581 mm four Length Depth Height