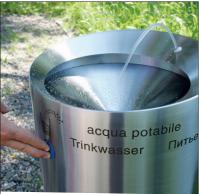

## Easy to use

long service life.

Operating the Fontana drinking fountain is child's play: At the touch of a button, fresh water bubbles out of the drinking fountain nozzle. The drinking fountain can be opened on the back with a special triangular key (supplied).

#### From a single product line

The Fontana drinking fountain fits into the product range of designer and inventor Werner Zemp. It thus

Enjoy fresh water at the touch of a button.

ideally complements the Littersharks and benches from ANTA SWISS AG. All products in this line are made of high quality stainless steel and are well conceived in terms of design and function.