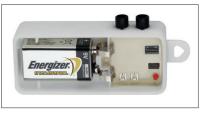

Legionella protection thanks to the adjustable flushing module with interval operation ranging from 0.5 to 24 hours and flushing duration from 10 to 180 seconds. Entirely self-sufficient system with a 9 V battery.