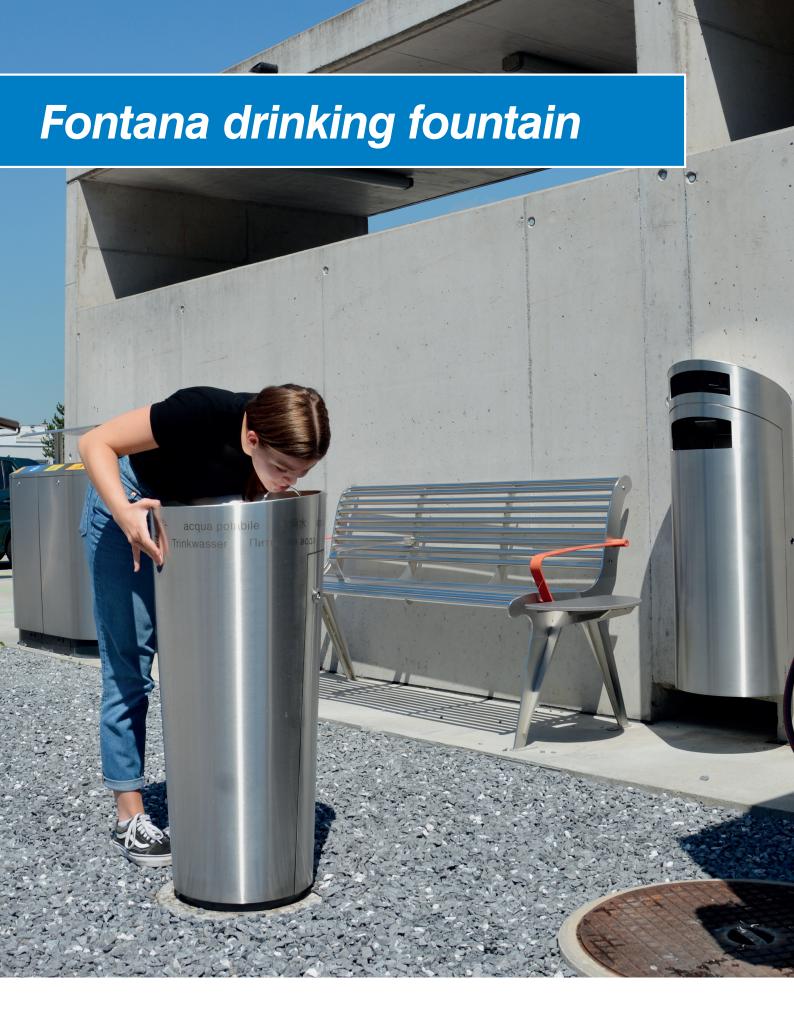

# Fontana drinking fountain - the popular water dispenser

Impresses with its unique design

Whether in a green park, along a walkway or in a busy school yard

: The Fontana drinking fountain made with brushed stainless steel impresses with its timeless design and functionality.

## Enjoy fresh water on the go

Whether to quench your thirst or wash your hands: coming across fresh drinking water can be a godsend. ANTA SWISS AG offers the ideal solution for public spaces with the Fontana drinking fountain. Wherever it stands, it offers people clean water all times.

### Timeless design

The Fontana drinking fountain features a modern and simple design that blends in beautifully with its surroundings.

The Fontana drinking fountain is produced with brushed stainless steel, which ensures an especially