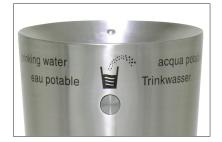

## Easy to use

long service life.

Operating the Fontana drinking fountain is child's play: At the touch of a button, fresh water bubbles out of the drinking fountain nozzle. The drinking fountain can be opened on the back with a special triangular key (supplied).

Easily accessible thanks to the new service opening.