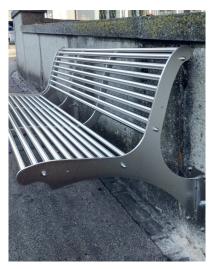

## Vandal-proof

The stainless steel bench is extremely durable. The Solide Bench can even be mounted to the ground or wall.

#### Comfort

The Solide Bench offers a unique seating comfort. The slightly forward-sloping seat makes it easier for elderly people to stand up.

The Solide Stool provides a comfortable seat for sitting and relaxing.