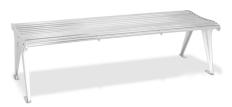

### Solide Bench

Make yourself comfortable on the Solide Bench made of high-quality stainless steel. Alone, in pairs, in groups of three or even four – the bench is available in various sizes with a backrest or as a stool.

#### Low-maintenance

The tubular seating top offers little surface for dirt, snow and water to collect. The bench is dry in no time and dirt cannot adhere.