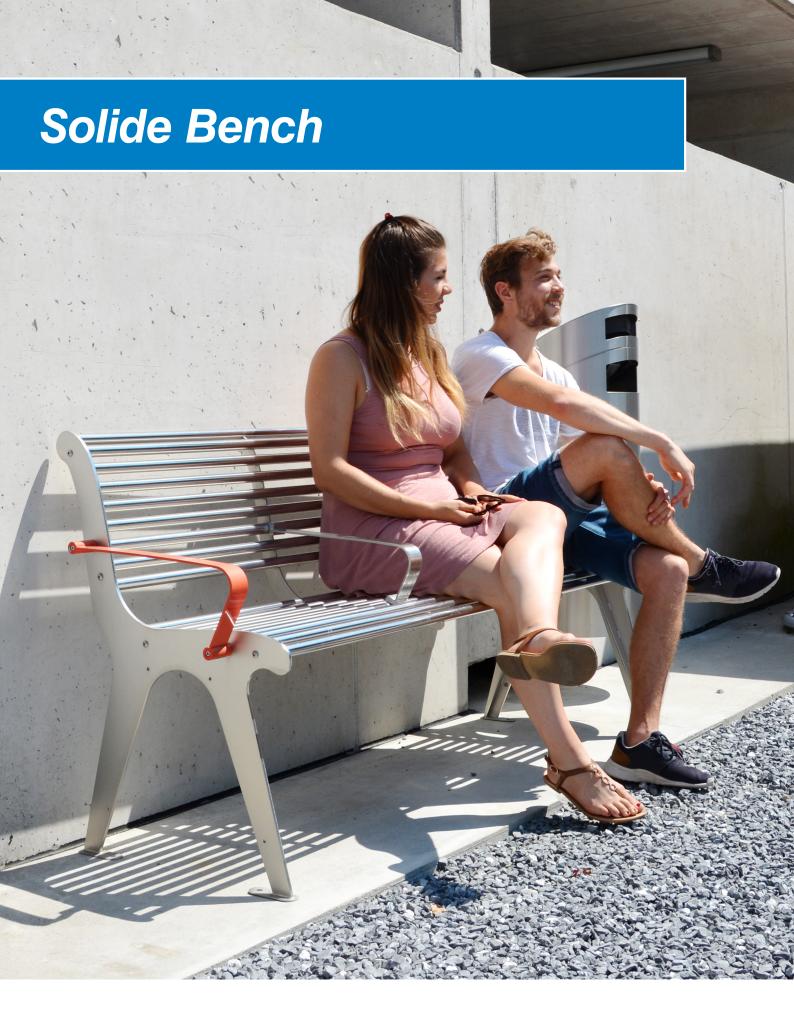

# A bench to linger on

Impresses with its unique design

Whether while walking in the countryside or in everyday life in the city: a short rest on a bench is always a good idea. For these enjoyable minutes, ANTA SWISS AG offers modern, comfortable and high-quality benches.

### Solide Bench

Make yourself comfortable on the Solide Bench made of high-quality stainless steel. Alone, in pairs, in groups of three or even four – the bench is available in various sizes with a backrest or as a stool.

#### Comfort

The Solide Bench offers a unique seating comfort. The slightly forward-sloping seat makes it easier for elderly people to stand up.

The Solide Stool provides a comfortable seat for sitting and relaxing.