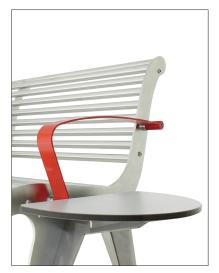

Available with armrests and a side rack.

Wall-mountable

They invite walkers to take a short break: time to take a seat on the comfortable bench and let your gaze wander into the distance; pause for a moment, enjoy and make yourself comfortable.

### Solide Bench

Make yourself comfortable on the Solide Bench made of high-quality stainless steel. Alone, in pairs, in groups of three or even four – the bench is available in various sizes with a backrest or as a stool.